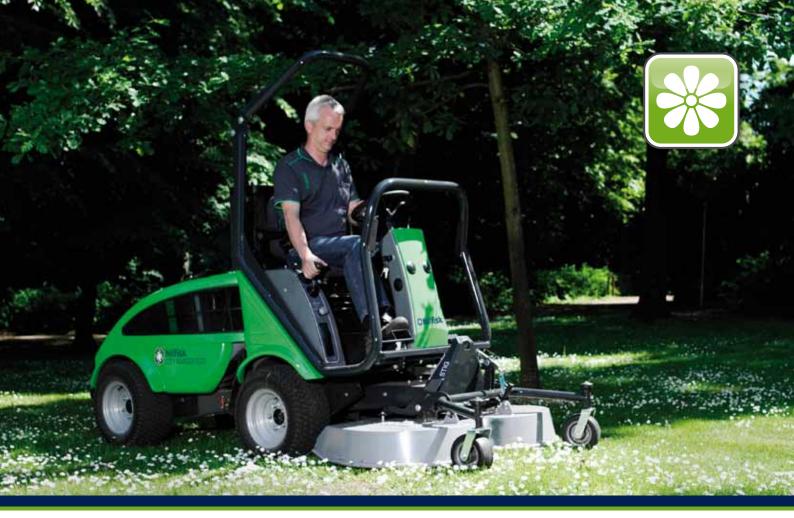

# City Ranger 2250 Mulch Mower and Rotary Mower

The mulch and rotary mower gives perfect mowing results all year round. You decide whether to use it as a rotary mower with or without a grass collector or as a mulch mower. The rotary mower is used on high, coarse and even wet grass. The mulch mower cuts grass several times and fertilises by blowing the fine-cut grass into the soil. This prevents, for example, the growth of moss and eliminates the need to rake up the grass.

Changing to and from rotary mowing and mulch mowing is easy (special kits are available from all authorised Nilfisk Outdoor dealers). The machine can mow at speeds up to 12–13 km/h, handles slopes really well and is exceptionally easy to manoeuvre. It can get very close to tree trunks, under bushes and in between flower beds — and the operator has full visibility.

When you change attachments, the City Ranger 2250 hydraulic hoses are connected at the turn of a handle!