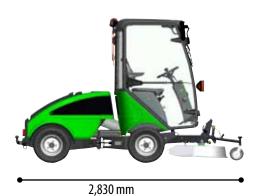

# Technical data Mulch Mower and Rotary Mower

1,285 mm

#### Attached:

| Length | 2,830 mm |
|--------|----------|
| Width  | 1,285 mm |
| Height | 1,960 mm |