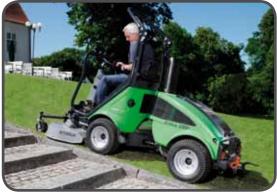

Changing to and from rotary mowing and mulch mowing is easy (special kits are available from all authorised Nilfisk Outdoor dealers). The machine can mow at speeds up to 12–13 km/h, handles slopes really well and is exceptionally easy to manoeuvre. It can get very close to tree trunks, under bushes and in between flower beds — and the operator has full visibility.