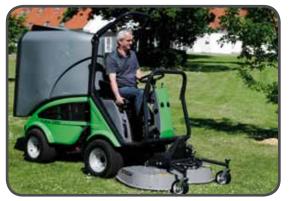

**Mulch kit:** The rotary mower can be changed into a mulch mower with a special kit, which is available from all authorised Nilfisk Outdoor dealers.

**Grass collector kit:** The rotary mower and mulch mower can be converted to a grass-collecting rotary mower, using a special grass collector kit available at all authorised Nilfisk Outdoor dealers.