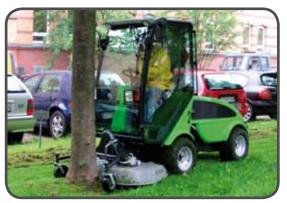

Changing to and from rotary mowing and mulch mowing is easy (special kits are available from all authorised Nilfisk Outdoor dealers). The machine can mow at speeds up to 12–13 km/h, handles slopes really well and is exceptionally easy to manoeuvre. It can get very close to tree trunks, under bushes and in between flower beds — and the operator has full visibility.